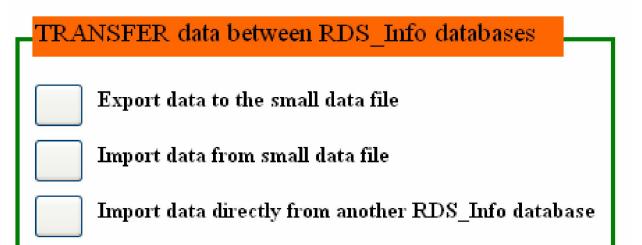

### Transfer data between RDS\_Info databases

- Update data for multiple databases at different interview sites → prevent respondents from going to different interview sites to get multiple interviews.
- Update data for central database for study coordinators and managers.
- Act as a daily report of fieldwork.