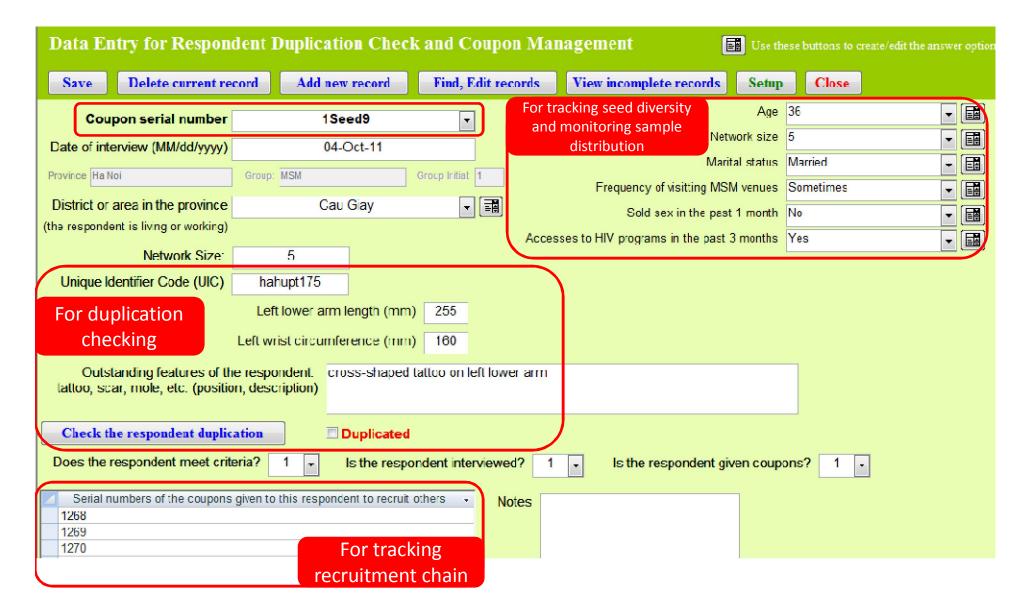

# **Respondent Duplication Checking**

- Simple and acceptable to hard-to-reach groups
- Ensure anonymity of respondents
- Unique Identifier Code (UIC) created from:
  - First letters of respondent or parent names
  - First letters of home province
  - Last digits of birth years
- Biomarkers
  - Left lower arm length
  - Left wrist circumference
- Notes of outstanding features: tattoos, scars, etc.
- There are options to use UIC or biomarkers, or both, or none
- UIC and biomarkers can be defined differently by users

# Setup for checking duplication, diversifying seed, and monitoring sample distribution

### Data entry