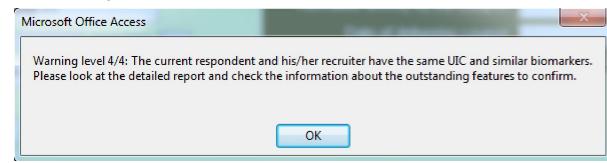

### Duplication warning and report

#### Check the respondent duplication The detailed report

### ALL THE REPOSIDENTS WITH THE SIMILAR BIOMARKERS TO THE CURRENT RESPONDENT: